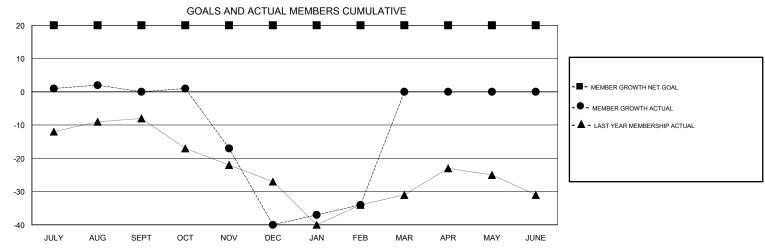

## STEVE ANTON **LOCATION MICHIGAN GMT CA** Clubs Members RESULTS FOR 2018-2019 RESULTS FOR 2018-2019 NEW CLUB GOAL NEW CLUBS DROPPED CLUBS MEMBER GROWTH NET MEMBER GROWTH DROPPED QUARTER QUARTER GOAL ACTUAL MEMBERS ACTUAL (including transfers) 0 0 20 33 30 JULY/AUG/SEPT JULY/AUG/SEPT 0 24 60 OCT/NOV/DEC OCT/NOV/DEC 0 0 0 0 34 10 JAN/FEB/MAR JAN/FEB/MAR 0 0 0 0 0 APR/MAY/JUNE 0 APR/MAY/JUNE